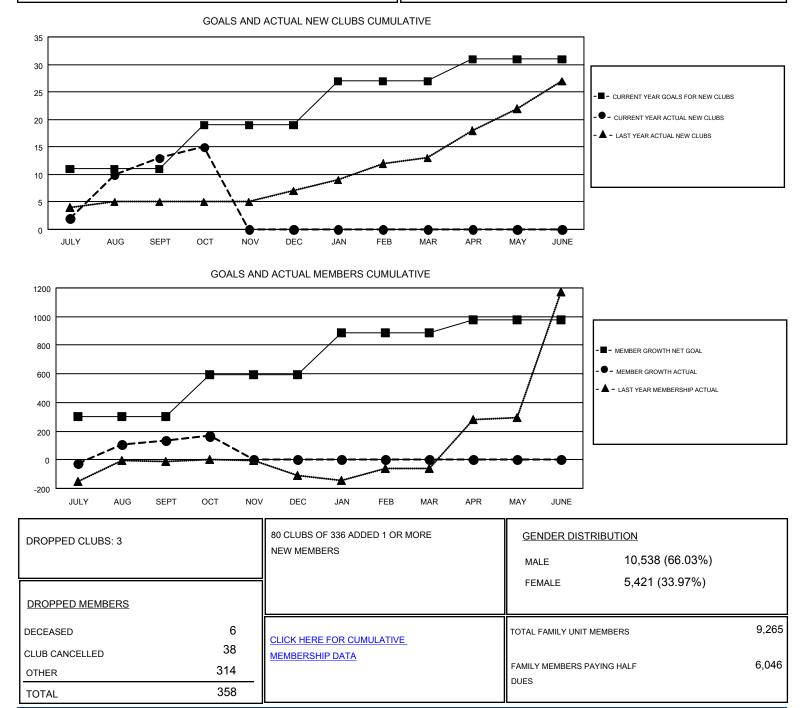

#### GMT: JAYESH THAKKAR

| Clubs                 |               |           |               | Members               |                           |                         |                                                    |
|-----------------------|---------------|-----------|---------------|-----------------------|---------------------------|-------------------------|----------------------------------------------------|
| RESULTS FOR 2018-2019 |               |           |               | RESULTS FOR 2018-2019 |                           |                         |                                                    |
| QUARTER               | NEW CLUB GOAL | NEW CLUBS | DROPPED CLUBS | QUARTER               | MEMBER GROWTH NET<br>GOAL | MEMBER GROWTH<br>ACTUAL | DROPPED<br>MEMBERS ACTUAL<br>(including transfers) |
| JULY/AUG/SEPT         | 11            | 13        | 2             | JULY/AUG/SEPT         | 300                       | 432                     | 277                                                |
| OCT/NOV/DEC           | 8             | 2         | 1             | OCT/NOV/DEC           | 295                       | 129                     | 81                                                 |
| JAN/FEB/MAR           | 8             | 0         | 0             | JAN/FEB/MAR           | 290                       | 0                       | 0                                                  |
| APR/MAY/JUNE          | 4             | 0         | 0             | APR/MAY/JUNE          | 95                        | 0                       | 0                                                  |